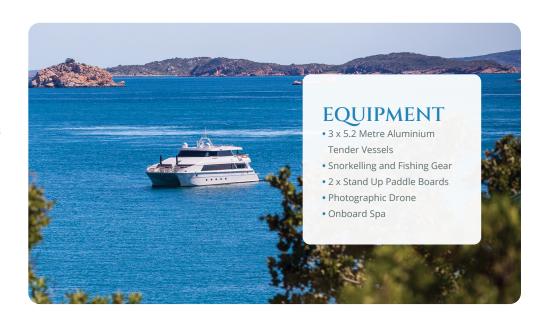

#### TENDER VESSELS

There are three tender vessels made from Aluminium construction for passenger transfers, fishing, and exploration.