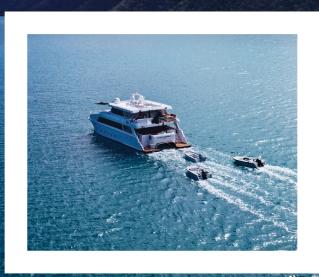

#### TENDER VESSELS

There are three tender vessels made from Aluminium construction for passenger transfers, fishing, and exploration.